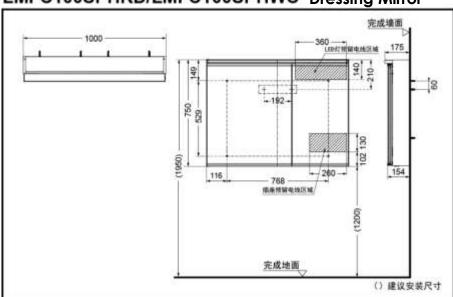

## LMFC100SPHKD/LMFC100SPHWC Dressing Mirror

TOTO(CHINA) CO.,LTD. All rights reserved. TOTO(CHINA) CO.,LTD www.toto.com.cn

LMFC100SPHKD LMFC100SPHWC ( Inductive lighting, anti fog )

## **SPECIFICS**

Size: 1000\*750\*175mm Power: 220V50Hz