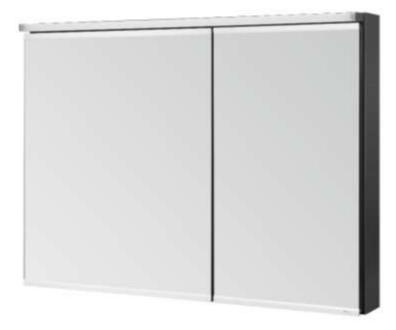

## LMFC100SPHKD/LMFC100SPHWC Dressing Mirror

TOTO(CHINA) CO.,LTD. All rights reserved. TOTO(CHINA) CO.,LTD www.toto.com.cn

LMFC100SPHKD LMFC100SPHWC ( Inductive lighting, anti fog )

#### **FEATURES**

- Combine the functions of the mirror and the locker into one, with a fashionable and simple appearance.
- Two mirror opening methods, more intimate, more convenient and more human design。
- The size of the storage compartment can be adjusted freely, and the items can be placed more flexibly.
- Inductive LED lighting can better solve the indoor darkness and is convenient for use.
- Built in power socket, which can supply power for electric toothbrush and electric shaver。
- Electric heating anti fog function, keep the mirror clear in wet environment.
- Newly added magnifying glass, which can be flexibly adjusted according to the use situation, and is convenient for use.
- A blower bracket is installed inside for easy storage.