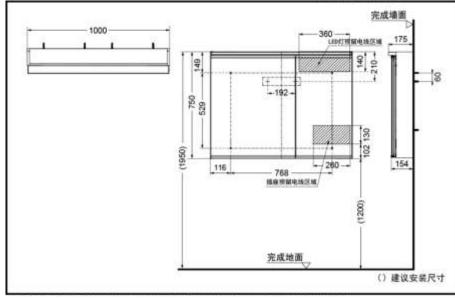

**DRESSING MIRROR** 



Cabinet side, inside :



## LMFC100SLHKD/LMFC100SLHWC Dressing Mirror



TOTO(CHINA) CO.,LTD. All rights reserved. TOTO(CHINA) CO.,LTD www.toto.com.cn

## LMFC100SLHKD LMFC100SLHWC ( lighting, anti fog )

## FEATURES

- Combine the functions of the mirror and the locker into one, with a fashionable and simple appearance.
- Two mirror opening methods, more intimate, more convenient and more human design。
- The size of the storage compartment can be adjusted freely, and the items can be placed more flexibly。
- With LED lighting function, it can better solve the indoor darkness and is convenient to use.
- Built in power socket, which can supply power for electric toothbrush and electric shaver.
- Electric heating anti fog function, keep the mirror clear in wet environment.
- Newly added magnifying glass, which can be flexibly adjusted according to the use situat