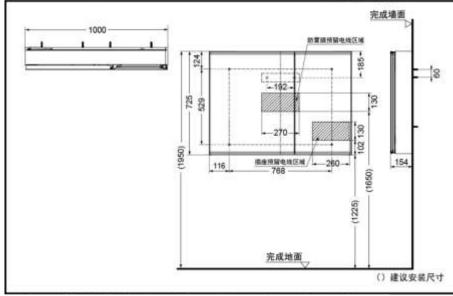

**DRESSING MIRROR** 

# Cabinet side, inside :

### LMFC100SGHKD/LMFC100SGHWC Dressing Mirror



TOTO(CHINA) CO.,LTD. All rights reserved. TOTO(CHINA) CO.,LTD www.toto.com.cn

## LMFC100SGHKD LMFC100SGHWC ( anti fog )

# FEATURES

- Combine the functions of the mirror and the locker into one, with a fashionable and simple appearance.
- Two mirror opening methods, more intimate, more convenient and more human design。
- The size of the storage compartment can be adjusted freely, and the items can be placed more flexibly.
- Built in power socket, which can supply power for electric toothbrush and electric shaver.
- Electric heating anti fog function, keep the mirror clear in wet environment.
- Newly added magnifying glass, which can be flexibly adjusted according to the use situation, and is convenient for use.
- A blower bracket is installed inside for easy storage.

# SPECIFICS

Size