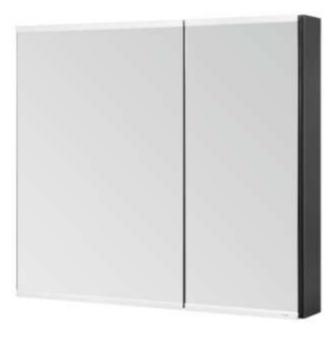

# LMFC080SGHKD/LMFC080SGHWC Dressing Mirror

TOTO(CHINA) CO.,LTD. All rights reserved. TOTO(CHINA) CO.,LTD www.toto.com.cn

#### **FEATURES**

- Combine the functions of the mirror and the locker into one, with a fashionable and simple appearance.
- Two mirror opening methods, more intimate, more convenient and more human design。
- The size of the storage compartment can be adjusted freely, and the items can be placed more flexibly.
- Built in power socket, which can supply power for electric toothbrush and electric shaver。
- Electric heating anti fog function, keep the mirror clear in wet environment。
- Newly added magnifying glass, which can be flexibly adjusted according to the use situation, and is convenient for use.
- A blower bracket is installed inside for easy storage.

### **SPECIFICS**

Size: 800\*725\*154mm Power: 220V50Hz