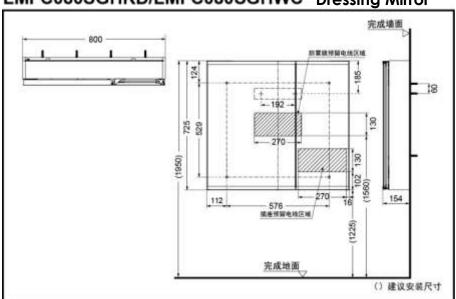

# LMFC080SGHKD/LMFC080SGHWC Dressing Mirror

TOTO(CHINA) CO.,LTD. All rights reserved. TOTO(CHINA) CO.,LTD www.toto.com.cn

### **SPECIFICS**

Size: 800\*725\*154mm Power: 220V50Hz