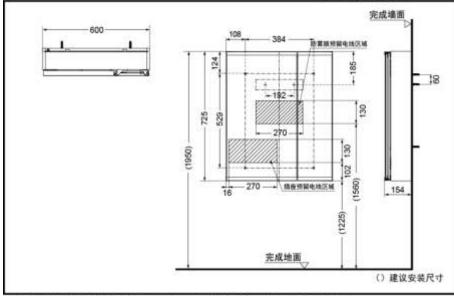

### **DRESSING MIRROR**

### LMFC060SGHKD LMFC060SGHWC ( anti fog )



Cabinet side, inside : KD

| ) | WC. |
|---|-----|

#### LMFC060SGHKD/LMFC060SGHWC Dressing Mirror



TOTO(CHINA) CO.,LTD. All rights reserved. TOTO(CHINA) CO.,LTD www.toto.com.cn

## FEATURES

- Combine the functions of the mirror and the locker into one, with a fashionable and simple appearance.
- Two mirror opening methods, more intimate, more convenient and more human design。
- The size of the storage compartment can be adjusted freely, and the items can be placed more flexibly。
- Built in power socket, which can supply power for electric toothbrush and electric shaver.
- Electric heating anti fog function, keep the mirror clear in wet environment.
- Newly added magnifying glass, which can be flexibly adjusted according to the use situation, and is convenient for use.
- A blower bracket is installed inside for easy storage.

# SPECIFICS

Size : 600\*725\*154mm Power : 220V50Hz