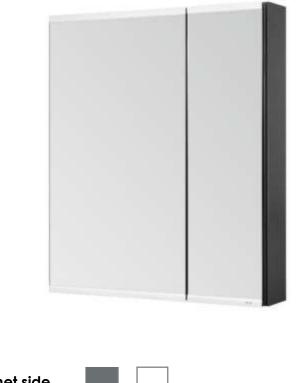

### **DRESSING MIRROR**

### LMFC060SGHKD LMFC060SGHWC ( anti fog )

Cabinet side, inside : KD

| ) | WC. |
|---|-----|

#### LMFC060SGHKD/LMFC060SGHWC Dressing Mirror

TOTO(CHINA) CO.,LTD. All rights reserved. TOTO(CHINA) CO.,LTD www.toto.com.cn

## FEATURES

- Combine the functions of the mirror and the locker into one, with a fashionable and simple appearance.
- Two mirror opening methods, more intimate, more convenient and more human design。
- The size of the storage compartment can be adjusted freely, and the items can be placed more flexibly。
- Built in power socket, which can supply power for electric toothbrush and electric shaver.
- Electric heating anti fog function, keep the mirror clear in wet environment.
- Newly added magnifying glass, which can be flexibly adjusted according to the use situation, and is convenient for use.
- A blower bracket is installed inside for easy storage.