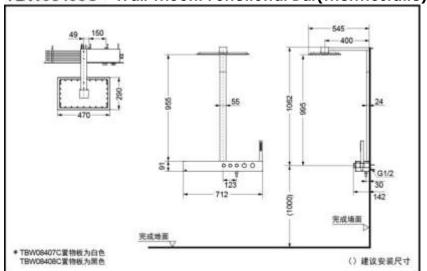

# Wall-Functional Shower Bar(Thermostatic)

TBW08407C

TBW08407C#BN

TBW08408C

# TBW08407C white shelf TBW08408C black shelf WARM COMFORT COMFOR SAFETY SPA WAVE TWAVE THERMO

### **FEATURES**

- Vertical and simple lines, the combination of multiple colors and different materials, to adapt to different decorative spaces
- The front panel is a collection of all control buttons, which can be replaced by one button, and can accommodate a variety of articles, which is convenient and beautiful.
- A variety of water outlet technologies ensure a rich and comfortable bathing experience.

# TBW08407C TBW08408C Wall-Mount Functional Bar(Thermostatic)



# TOTO (CHINA) CO.,LTD. All rights reserved. TOTO (CHINA) CO.,LTD. www.toto.com.cn

## **SPECIFICS**

### Water Inlet Requirement:

0.05MPa(Dynamic Pressure) ~1.0MPa(Static Pressure)

# **OTHERS**

Series : Z