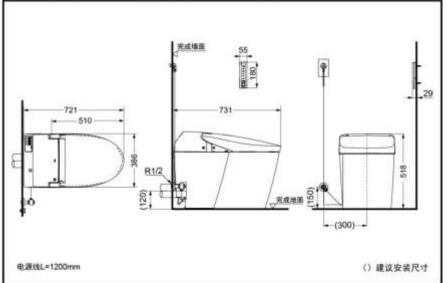

## SPECIFIECS

Size : 518×386×721mm Nominal Water: 3.5L Dual Flush Volume : 3.0/4.5L Water Efficiency : Grade2 Toilet Rough-in : CES8624PEC: 120mm Water Inlet Requirement : 0.05MPa(Dynamic Pressure)  $\sim$ 0.75MPa(Static Pressure) Power Source : 220V(50Hz) Power: 817W