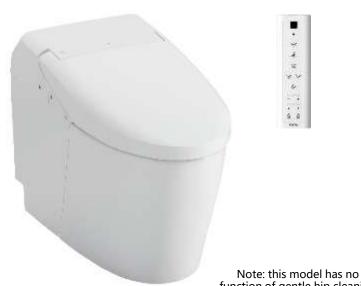

## CES8624PEC WASHLET®SMART TOILET

TOTO(CHINA) CO., LTD. All rights reserved. TOTO(CHINA) CO., LTD. www.toto.com.cn

## function of gentle hip cleaning

DEODOEIZER

WATER

people's demands. •Intelligent power saving function, minimizing power consumption,

attached.

make energy conservation and environmental protection. •Both seat bottom and nozzle

CES8624PEC

**TCF8624EC** 

CW858PB-8624

• Auto flush, auto sensing, auto

•Washlet function equipped, with warm water cleansing, warm air drying, warm seat controlling, smart deodorization in one. •Spraying water on the surface

after your seating, make the

surface wet and prevent dirt

air fresh and purified.

•Smart deodorization keeps toilet

According to your preference,

remote control to meet different

setup special function through

deodorization perfectly

Functional Part:

Ceramic Part :

FEATURES

expressing AI.

employ cleansing resin, preventing dirt attachment, making cleaning easy.