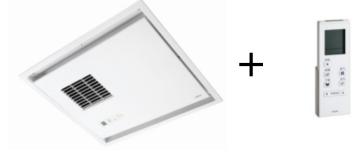

**Bathroom Heating Dryer** 

## TYB3161ADR(body + remote controller) TYB513(installation frame)

TYB3161ADR

**TYB513** 

## FEATURES

•Super ventilation with a maximum of 250m<sup>3</sup> (Discharge pressure : 0), rapidly reduce moisture in the bathroom.

•The product collects 4 functions, ventilation, dryer, heater and cooler in one.

• More convenient timing and pre-setting functions.

• Volume of ventilation can be adjusted according to actual need.

• Equipped with thermistor, fuse and spread-firepreventing structure design.

• Mute design for a quieter environment..

•Ceiling-embedded installation effectively save bathroom space.

## TYB3161ADR Bathroom Heating Dryer

**SPECIFICS** 

Size:490\*380\*207mm Power:2290W Power supply : 220V(50Hz)