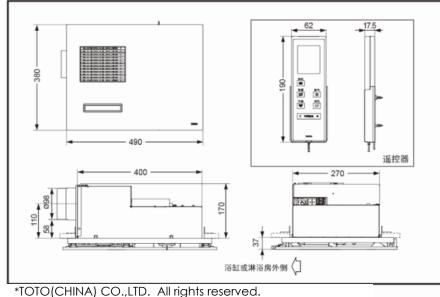

## TYB3161ADR Bathroom Heating Dryer

**SPECIFICS** 

Size:490\*380\*207mm Power:2290W Power supply : 220V(50Hz)