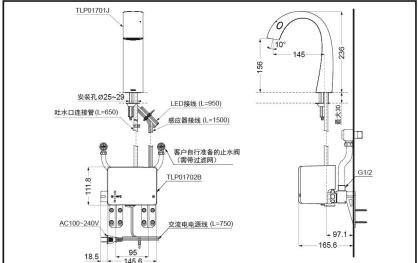

# TLP01701J1+TLP01702B1

### Water Inlet Requirement:

0.05MPa(Dynamic Pressure)~ 1.0MPa(Static Pressure) Water Efficiency: Grade1 Power Source: AC100~240V Sensor Detection Range: Self-adjusting(130~200mm) Ambient Temperature: 0~40°C Drainage Fittings: not included