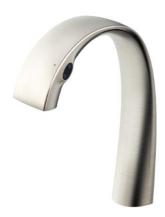

# **Sensing Faucet**

TLP01701J1 (Water outlet) TLP01701J#BN1 (Water outlet) TLP01702B1 (Controlling unit)

**Reduce The** Water **Technology** 

**Soft Flow Functions** 

## TLP01701J1

#### TLP01701J#BN1

## **FEATURES**

- •Elegant and graceful appearance.
- •Smooth curve reveals quality of dignity.
- Unique soft flow technology brings you a unprecedented soft and gentle sense of water.
- Normal mode, continuous mode, cold water priority mode, cleaning mode and auto maintenance mode fit for different usage environment.