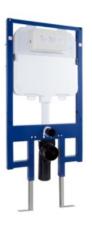

# FEATURES

 Slim tank with 80mm thickness space-saving, better applicability.

• Paired with sensor panel, easy to use and install.

• Renewed outlet valve, adjustable water use.

• Renewed inlet valve, better performance.

### **OTHERS**

Recommend fittings : Only with Sensor Panel : MB008W/MB008B Toilet: CW762B/CW162B