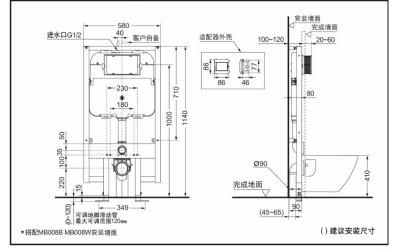

## SPECIFICS

Water use: 3.3/4.8L Water supply: 0.05MPa(dynamic pressure) ~ 0.75MPa(static pressure)

### **OTHERS**

Recommend fittings : Only with Sensor Panel : MB008W/MB008B Toilet: CW762B/CW162B