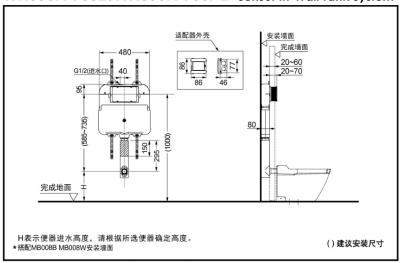

## Recommend fittings:

Only with Sensor Panel: MB008W/MB008B

Toilet: CW763B/PB