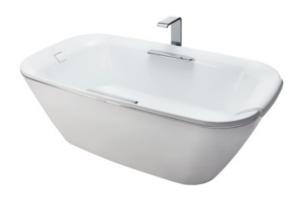

### PJY1886HPWMN(handle included)(silver) PJY1886HPWMG(handle included)(golden)

Color: #GW highlight

### PJY1886HPWMN PJY1886HPWMG (w/drainage fittings)

# **SPECIFICS**

Size: 1800\*950\*600mm Volume: 307L Style : free standing bathtub