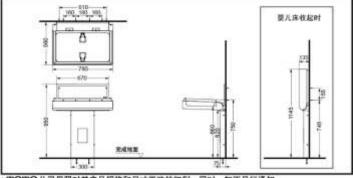

## **SPECIFICS**

Size:

Using time: 780\*560\*950mm Folding time: 780\*135\*1145mm

<sup>\*</sup>TOTO(CHINA) CO.,LTD. All rights reserved.