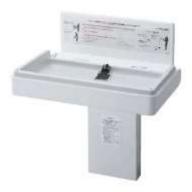

# **Baby Bed**

## YKA25S VC Imported from Japan

#### YKA25S VC

### YKA25S VC Baby Bed

TOTO公司保留对其产品规格和尺寸更改的权利。届时、恕不另行通知。

### **FEATURES**

- Protection bars are designed in case babies may turn over or stretch legs when sleeping.
- Fixing waist belt available to protect a fast-asleep baby.
- •The height of the bed is convenient for changing a baby's napkin.