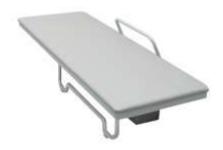

#### **FEATURES**

- Physically challenged people can easily open the nursing table when sitting on a wheelchair.
- •The handles on nursing table make it convenient for physically challenged people to move from a wheelchair to the table.
- •The size of the nursing table is proper for adults to lie down.
- •Take very little space after folding.