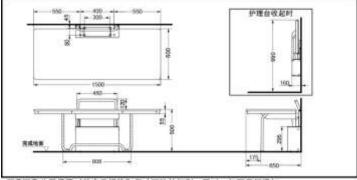

### **SPECIFICS**

Size:

Using time: 650\*1500\*620mm Folding time: 160\*1500\*990mm